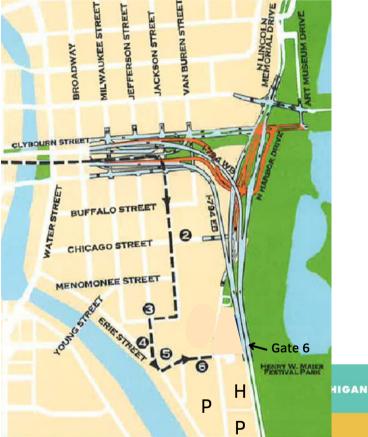

## From the West / North

Follow I-43 south to I-794 east to the Jackson/Van Buren Street exit.

## From the South

- Follow I-94 north to I-794 east to the Jackson/Van Buren Street exit.
  - East on I-794 to Jackson St exit
  - Straight (south) on Jackson St to Corcoran St
  - o Right (west) on Corcoran St to Jefferson St
  - o Left (south) on Jefferson St to Erie St
  - o Left (east) on Erie St to Summerfest PI (formerly Polk St)
  - Right (south) on Summerfest PI to Harbor Dr

## Use parking lots H & P

Doggie Dash Volunteers must check in at Gate 6 located just north of the South Gate

Pet Therapy Teams with Pets Helping People enter South Gate and locate our booth.