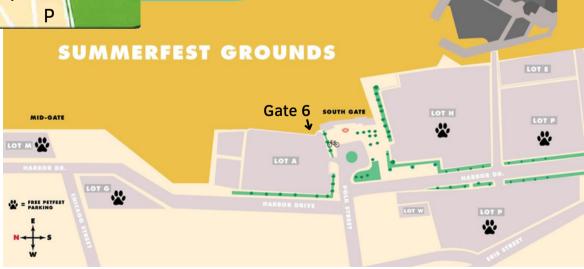

## Use parking lots H & P

Doggie Dash Volunteers must check in at Gate 6 located just north of the South Gate

Pet Therapy Teams with Pets Helping People enter South Gate and locate our booth.